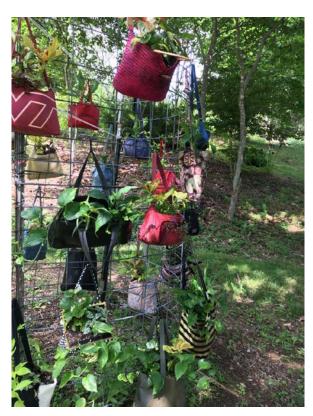

**Title:** The Power of the Purse **Artist:** NRV Master Gardeners

The planted purses make a symbolic statement about how women can have great control over how they use their money to make the environment healthier and more beautiful and improve the quality of life in their community.

## **Contact:**

Gwen Ewing <u>recycle.compost@gmail.com</u>

Website: NRV MG Association website it is <a href="http://www.nrvmastergardeners.com/">http://www.nrvmastergardeners.com/</a>

**Art Statement** Using art to make an environmental statement. by the NRV Master Gardeners led by Gwen Ewing, uses a tower of planted purses to make an environmental statement "Women have great control over how they use their resources to make the environment healthier and more beautiful and improve the quality of life in their community". This installation also contains inspiration for recycling, sharing, and creative thought.