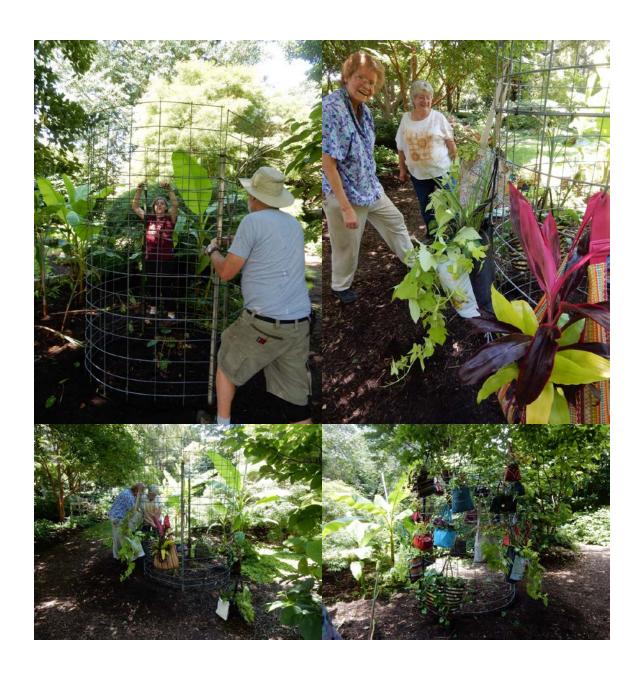

**Title:** The Power of the Purse **Artist:** NRV Master Gardeners

The planted purses make a symbolic statement about how women can have great control over how they use their money to make the environment healthier and more beautiful and improve the quality of life in their community.

## **Contact:**

Gwen Ewing <u>recycle.compost@gmail.com</u>

Website: NRV MG Association website it is <a href="http://www.nrvmastergardeners.com/">http://www.nrvmastergardeners.com/</a>

**Art Statement** Using art to make an environmental statement. by the NRV Master Gardeners led by Gwen Ewing, uses a tower of planted purses to make an environmental statement "Women have great control over how they use their resources to make the environment healthier and more beautiful and improve the quality of life in their community". This installation also contains inspiration for recycling, sharing, and creative thought.