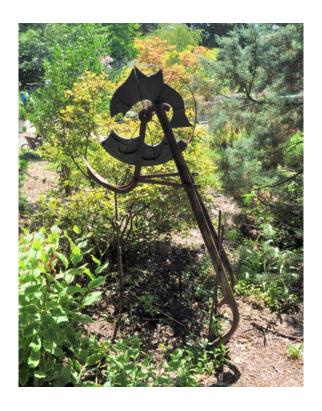

Title: Rolling on the River

Artist: Anne Panella

Contact: apanella76@gmail.com

**One Sentence about the piece:** This antique cultivator, found in a friend's garden shed, frames a fish leaping from the river.