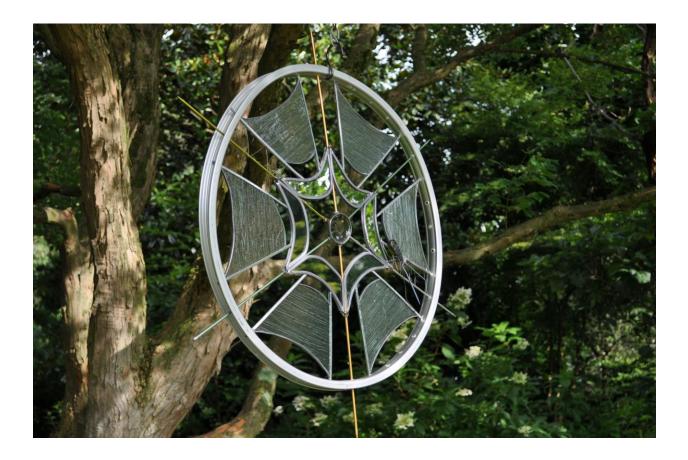

## Title: Reflection of a Creator

Artist: Nikki Pynn

## **Art Statement:**

Working in stained glass is working with line, shape, color, texture and suggestion. This is not the medium for realism. What I see in nature or made objects of light, shadow and reflection can be defined but being forced off the path by unnatural delineation opens interpretation wider. I' m choosing to take a step further to move the lines natural to drawing reproduction, to add to the definition.