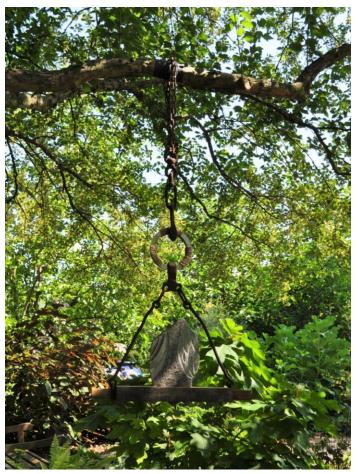

Title: From the Past

Artist: Linda Correll

Contact: lcorrell83@gmail.com

One Sentence about the piece: There are always treasures stored in the shed and never came out. Found objects made their way to the Hahn Gardens!

**Artist Biography:** Linda Correll has primarily focused on photography and has exhibited her works in Blacksburg, Floyd, Salem, Va., and Cary, N.C. She enjoys opportunities to meet and work with other artists, and complements her photography with other art forms in stone sculpting, crafting with gourds and art classes. Correll is a member of the Backyard Stone Carvers, Blacksburg Regional Art Association, NRV Gourd Society, Roanoke and NRV Exposure Photography Meetup groups. **Artist Statement:** Shapes, forms, texture and treasures on the walls of the shed or from nature inspired the sculpture, *From the Past*.