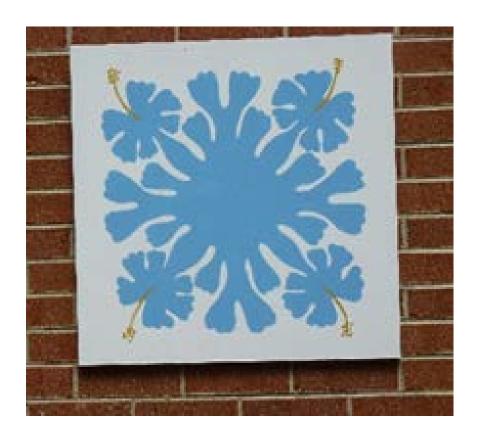

Title: Hawaiian Hibiscus Quilt

Artist: Susan Kraterfield

**Contact:** kraterfieldquilts.wordpress.com

**Material:** Wood 2ft. X 2ft, Interior/Exterior Semi-Gloss Enamel Paint **Artist Biography:** Susan Kraterfield lives in Roanoke, VA and just recently made her first barn quilt. She has quilted since the 1970's. Gradually she drifted away from traditional patchwork, now concentrating on Hawaiian Applique, Art Quilts, and scrappy improvisational quilts. She is a member of the Star Quilters Quilt Guild.

**Artist Statement:** Susan's traditional Hawaiian motif for her barn quilt shows her abiding love of Hawaiian Applique.